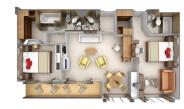

#### **GRAND SUITE**

Available as a one-bedroom configuration or as two-bedrooms (as illustrated) by adjoining with a Veranda Suite.

ONE BEDROOM: 1,019 SQ. FT. / 95 M<sup>2</sup> INCLUDING VERANDA (145 SQ. FT. / 14 M2);

TWO BEDROOM: 1,314 SQ. FT. / 122 M<sup>2</sup> INCLUDING VERANDA (194 SQ. FT. / 18.5 M²)

- Two teak verandas with patio furniture and floor-to-ceiling glass doors; bedroom two has additional veranda
- Living room with sitting area; bedroom two has additional sitting area
- Separate dining area
- Twin beds or queen-sized bed; bedroom two has additional twin beds or queen-sized bed
- Marbled bathroom with full-sized whirlpool tub: bedroom two has additional marbled bathroom with full-sized bath
- Walk-in wardrobe(s) with personal safe
- Vanity table(s) with hair dryer
- Writing desk(s)
- Flat-screen television(s) with DVD and satellite reception
- Bang & Olufsen® audio system
- Illy® espresso machine