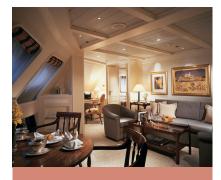

## OWNER'S SUITE

Available as a one-bedroom configuration or as two-bedrooms (as illustrated) by adjoining with a Vista Suite.

ONE BEDROOM: 587 SO. FT. / 55 M2 INCLUDING VERANDA (89 SQ. FT. / 8 M2);

TWO BEDROOM: 827 SQ. FT. / 77 M<sup>2</sup> INCLUDING VERANDA (89 SQ. FT. / 8 M²)

- Large teak veranda with patio furniture and floor-to-ceiling glass doors: bedroom two has additional large picture window
- Living room with sitting area; bedroom two has additional sitting area
- Separate dining area
- Twin beds or queen-sized bed; bedroom two has additional twin beds or queen-sized bed
- Marbled bathroom with full-sized whirlpool tub and separate shower (Suite 737 only; Suite 734 has tub/ shower combination); plus a powder room: bedroom two has additional marbled bathroom with shower
- Walk-in wardrobe(s) with personal safe
- Vanity table(s) with hair dryer
- Writing desk(s)
- Flat-screen television(s) with DVD and satellite reception
- Bang & Olufsen® audio system
- Illy® espresso machine