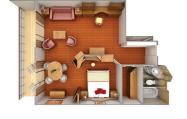

#### **GRAND SUITE**

Available as a one-bedroom configuration or as two-bedrooms (as illustrated) by adjoining with a Veranda Suite.

ONE BEDROOM: 1,019 SQ. FT. / 95 M<sup>2</sup> INCLUDING VERANDA (145 SQ. FT. / 14 M2);

TWO BEDROOM: 1,314 SQ. FT. / 122 M<sup>2</sup> INCLUDING VERANDA (194 SQ. FT. / 18.5 M²)

- Two teak verandas with patio furniture and floor-to-ceiling glass doors; bedroom two has additional veranda
- Living room with sitting area; bedroom two has additional sitting area
- Separate dining area
- Twin beds or queen-sized bed; bedroom two has additional twin beds or queen-sized bed
- Marbled bathroom with full-sized whirlpool tub: bedroom two has additional marbled bathroom with full-sized bath
- Walk-in wardrobe(s) with personal safe
- Vanity table(s) with hair dryer
- Writing desk(s)
- Flat-screen television(s) with DVD and satellite reception
- Bang & Olufsen® audio system
- Illy® espresso machine