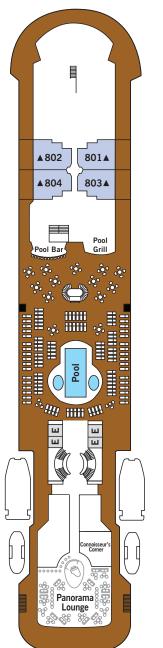

# DECK 8

Pool Pool Bar Pool Grill The Panorama Lounge The Connoisseur's Corner

Jogging Track

Fitness Centre
Zagara Spa
Beauty Salon
Tor's Observation Lounge
Jogging Track

## MEDALLION SUITE

SUITE 741: 667 SO. FT. / 62 M<sup>2</sup> (NO VERANDA

SUITES 801-804: 490 SQ. FT. / 45 M<sup>2</sup> INCLUDING VERANDA (125 SQ. FT. / 12 M²)

- Large teak veranda with patio furniture and floor-to-ceiling glass doors (Suites 801–804 only)
- Three large picture windows providing panoramic ocean views (Suite 741 only)
- Living room with sitting area
- Separate dining area (Suite 741 only)
- Twin beds or queen-sized bed
- Marbled bathroom with full-sized tub and shower (Suite 741 has full-sized whirlpool bath and shower)
- Walk-in wardrobe with personal safe
- Vanity table with hair dryer
- Writing desk
- Flat-screen television with DVD and satellite reception