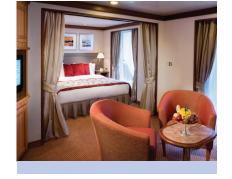

#### ROYAL SUITE

Available as a one-bedroom configuration or as two-bedrooms (as illustrated) by adjoining with a Veranda Suite.

ONE BEDROOM: 736 SQ. FT. / 69 M<sup>2</sup> INCLUDING VERANDA (126 SQ. FT. / 12 M2);

TWO BEDROOM: 1,031 SQ. FT. / 96 M<sup>2</sup> INCLUDING VERANDA (175 SQ. FT. / 16.5 M²)

- Large teak veranda with patio furniture and floor-to-ceiling glass doors; bedroom two has additional veranda
- Living room with sitting area; bedroom two has additional sitting area
- Separate dining area
- Twin beds or queen-sized bed; bedroom two has additional twin beds or queen-sized bed
- Marbled bathroom with full-sized whirlpool tub: bedroom two has additional marbled bathroom with full-sized bath
- Walk-in wardrobe(s) with personal safe
- Vanity table(s) with hair dryer
- Writing desk(s)
- Flat-screen television(s) with DVD and satellite reception
- Bang & Olufsen® audio system
- Illy® espresso machine