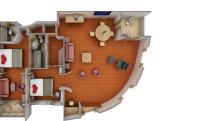

## OWNER'S SUITE

Available as a one-bedroom configuration or as two-bedrooms (as illustrated) by adjoining with a Vista Suite.

ONE BEDROOM: 587 SO. FT. / 55 M2 INCLUDING VERANDA (89 SQ. FT. / 8 M2);

TWO BEDROOM: 827 SQ. FT. / 77 M<sup>2</sup> INCLUDING VERANDA (89 SQ. FT. / 8 M²)

- Large teak veranda with patio furniture and floor-to-ceiling glass doors: bedroom two has additional large picture window
- Living room with sitting area; bedroom two has additional sitting area
- Separate dining area
- Twin beds or queen-sized bed; bedroom two has additional twin beds or queen-sized bed
- Marbled bathroom with full-sized whirlpool tub and separate shower (Suite 737 only; Suite 734 has tub/ shower combination); plus a powder room: bedroom two has additional marbled bathroom with shower
- Walk-in wardrobe(s) with personal safe
- Vanity table(s) with hair dryer
- Writing desk(s)
- Flat-screen television(s) with DVD and satellite reception
- Bang & Olufsen® audio system
- Illy® espresso machine