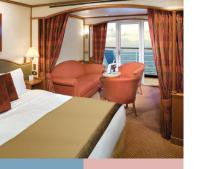

## SILVER SUITE

All suites feature:

Silver Suites accommodate three quests.

541 SQ. FT. / 50 M<sup>2</sup> INCLUDING VERANDA (92 SQ. FT. / 8 M²)

- Teak veranda with patio furniture and floor-to-ceiling glass doors
- Living room (with convertible sofa to accommodate an additional quest)
- Sitting area
- Separate dining area
- Twin beds or queen-sized bed
- Marbled bathroom with full-sized bath
- Walk-in wardrobe with personal safe
- Vanity table with hair dryer
- Writing desk
- Flat-screen television(s) with DVD and satellite reception
- Bang & Olufsen® audio system