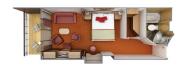

#### VERANDA/MIDSHIP VERANDA SUITE

Some Veranda Suites accommodate three guests. The Midship Veranda Suite offers preferred central location with identical accommodation to a Veranda Suite.

#### 295 SQ. FT. / 27 M<sup>2</sup> INCLUDING VERANDA (49 SQ. FT. / 4.5 M²)

- Teak veranda with patio furniture and floor-to-ceiling glass doors
- Sitting area
- Twin beds or queen-sized bed
- Marbled bathroom with full-sized bath
- Walk-in wardrobe with personal safe
- Vanity table with hair dryer
- Writing desk
- Flat-screen television with DVD and satellite reception