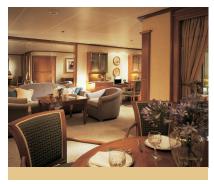

#### **GRAND SUITE**

Available as a one-bedroom configuration or as two-bedrooms (as illustrated) by adjoining with a Veranda Suite.

ONE BEDROOM: 1,019 SQ. FT. / 95 M<sup>2</sup> INCLUDING VERANDA (145 SQ. FT. / 14 M2);

TWO BEDROOM: 1,314 SQ. FT. / 122 M<sup>2</sup> INCLUDING VERANDA (194 SQ. FT. / 18.5 M²)

- Two teak verandas with patio furniture and floor-to-ceiling glass doors; bedroom two has additional veranda
- Living room with sitting area; bedroom two has additional sitting area
- Separate dining area
- Twin beds or queen-sized bed; bedroom two has additional twin beds or queen-sized bed
- Marbled bathroom with full-sized whirlpool tub: bedroom two has additional marbled bathroom with full-sized bath
- Walk-in wardrobe(s) with personal safe
- Vanity table(s) with hair dryer
- Writing desk(s)
- Flat-screen television(s) with DVD and satellite reception
- Bang & Olufsen® audio system
- Illy® espresso machine