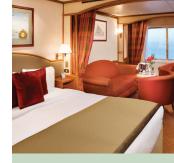

## OWNER'S SUITE

Available as a one-bedroom configuration or as two-bedrooms (as illustrated) by adjoining with a Vista Suite.

ONE BEDROOM: 587 SO. FT. / 55 M2 INCLUDING VERANDA (89 SQ. FT. / 8 M2);

TWO BEDROOM: 827 SQ. FT. / 77 M<sup>2</sup> INCLUDING VERANDA (89 SQ. FT. / 8 M²)

- Large teak veranda with patio furniture and floor-to-ceiling glass doors: bedroom two has additional large picture window
- Living room with sitting area; bedroom two has additional sitting area
- Separate dining area
- Twin beds or queen-sized bed; bedroom two has additional twin beds or queen-sized bed
- Marbled bathroom with full-sized whirlpool tub and separate shower (Suite 737 only; Suite 734 has tub/ shower combination); plus a powder room: bedroom two has additional marbled bathroom with shower
- Walk-in wardrobe(s) with personal safe
- Vanity table(s) with hair dryer
- Writing desk(s)
- Flat-screen television(s) with DVD and satellite reception
- Bang & Olufsen® audio system
- Illy® espresso machine