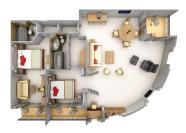

#### ROYAL SUITE

Available as a one-bedroom configuration or as two-bedrooms (as illustrated) by adjoining with a Veranda Suite.

ONE BEDROOM: 736 SQ. FT. / 69 M<sup>2</sup> INCLUDING VERANDA (126 SQ. FT. / 12 M2);

TWO BEDROOM: 1,031 SQ. FT. / 96 M<sup>2</sup> INCLUDING VERANDA (175 SQ. FT. / 16.5 M²)

- Large teak veranda with patio furniture and floor-to-ceiling glass doors; bedroom two has additional veranda
- Living room with sitting area; bedroom two has additional sitting area
- Separate dining area
- Twin beds or queen-sized bed; bedroom two has additional twin beds or queen-sized bed
- Marbled bathroom with full-sized whirlpool tub: bedroom two has additional marbled bathroom with full-sized bath
- Walk-in wardrobe(s) with personal safe
- Vanity table(s) with hair dryer
- Writing desk(s)
- Flat-screen television(s) with DVD and satellite reception
- Bang & Olufsen® audio system
- Illy® espresso machine