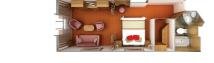

# SILVER WIND – Suite Diagrams

## OWNER'S SUITE

Available as a one-bedroom configuration or as two-bedrooms (as illustrated) by adjoining with a Vista Suite.

ONE BEDROOM: 587 SO. FT. / 55 M2 INCLUDING VERANDA (89 SQ. FT. / 8 M2);

TWO BEDROOM: 827 SQ. FT. / 77 M<sup>2</sup> INCLUDING VERANDA (89 SQ. FT. / 8 M²)

- Large teak veranda with patio furniture and floor-to-ceiling glass doors: bedroom two has additional large picture window
- Living room with sitting area; bedroom two has additional sitting area
- Separate dining area
- Twin beds or queen-sized bed; bedroom two has additional twin beds or queen-sized bed
- Marbled bathroom with full-sized whirlpool tub and separate shower (Suite 737 only; Suite 734 has tub/ shower combination); plus a powder room: bedroom two has additional marbled bathroom with shower
- Walk-in wardrobe(s) with personal safe
- Vanity table(s) with hair dryer
- Writing desk(s)
- Flat-screen television(s) with DVD and satellite reception
- Bang & Olufsen® audio system
- Illy® espresso machine