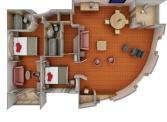

## SILVER SUITE

All suites feature:

Silver Suites accommodate three quests.

541 SQ. FT. / 50 M<sup>2</sup> INCLUDING VERANDA (92 SQ. FT. / 8 M²)

- Teak veranda with patio furniture and floor-to-ceiling glass doors
- Living room (with convertible sofa to accommodate an additional quest)
- Sitting area
- Separate dining area
- Twin beds or queen-sized bed
- Marbled bathroom with full-sized bath
- Walk-in wardrobe with personal safe
- Vanity table with hair dryer
- Writing desk
- Flat-screen television(s) with DVD and satellite reception
- Bang & Olufsen® audio system