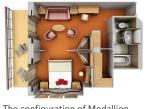

## MEDALLION SUITE

SUITE 741: 667 SO. FT. / 62 M<sup>2</sup> (NO VERANDA

SUITES 801-804: 490 SQ. FT. / 45 M<sup>2</sup> INCLUDING VERANDA (125 SQ. FT. / 12 M²)

- Large teak veranda with patio furniture and floor-to-ceiling glass doors (Suites 801–804 only)
- Three large picture windows providing panoramic ocean views (Suite 741 only)
- Living room with sitting area
- Separate dining area (Suite 741 only)
- Twin beds or queen-sized bed
- Marbled bathroom with full-sized tub and shower (Suite 741 has full-sized whirlpool bath and shower)
- Walk-in wardrobe with personal safe
- Vanity table with hair dryer
- Writing desk
- Flat-screen television with DVD and satellite reception

The configuration of Medallion Suite 741 varies slightly from above.

The configuration of Vista Suite 738 varies slightly from above