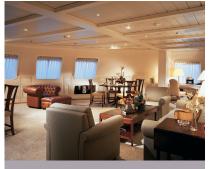

#### **GRAND SUITE**

Available as a one-bedroom configuration or as two-bedrooms (as illustrated) by adjoining with a Veranda Suite.

ONE BEDROOM: 1,019 SQ. FT. / 95 M<sup>2</sup> INCLUDING VERANDA (145 SQ. FT. / 14 M2);

TWO BEDROOM: 1,314 SQ. FT. / 122 M<sup>2</sup> INCLUDING VERANDA (194 SQ. FT. / 18.5 M²)

- Two teak verandas with patio furniture and floor-to-ceiling glass doors; bedroom two has additional veranda
- Living room with sitting area; bedroom two has additional sitting area
- Separate dining area
- Twin beds or queen-sized bed; bedroom two has additional twin beds or queen-sized bed
- Marbled bathroom with full-sized whirlpool tub: bedroom two has additional marbled bathroom with full-sized bath
- Walk-in wardrobe(s) with personal safe
- Vanity table(s) with hair dryer
- Writing desk(s)
- Flat-screen television(s) with DVD and satellite reception
- Bang & Olufsen® audio system
- Illy® espresso machine