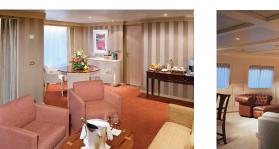

## OWNER'S SUITE

Available as a one-bedroom configuration or as two-bedrooms (as illustrated) by adjoining with a Vista Suite.

ONE BEDROOM: 587 SO. FT. / 55 M2 INCLUDING VERANDA (89 SQ. FT. / 8 M2);

TWO BEDROOM: 827 SQ. FT. / 77 M<sup>2</sup> INCLUDING VERANDA (89 SQ. FT. / 8 M²)

- Large teak veranda with patio furniture and floor-to-ceiling glass doors: bedroom two has additional large picture window
- Living room with sitting area; bedroom two has additional sitting area
- Separate dining area
- Twin beds or queen-sized bed; bedroom two has additional twin beds or queen-sized bed
- Marbled bathroom with full-sized whirlpool tub and separate shower (Suite 737 only; Suite 734 has tub/ shower combination); plus a powder room: bedroom two has additional marbled bathroom with shower
- Walk-in wardrobe(s) with personal safe
- Vanity table(s) with hair dryer
- Writing desk(s)
- Flat-screen television(s) with DVD and satellite reception
- Bang & Olufsen® audio system
- Illy® espresso machine